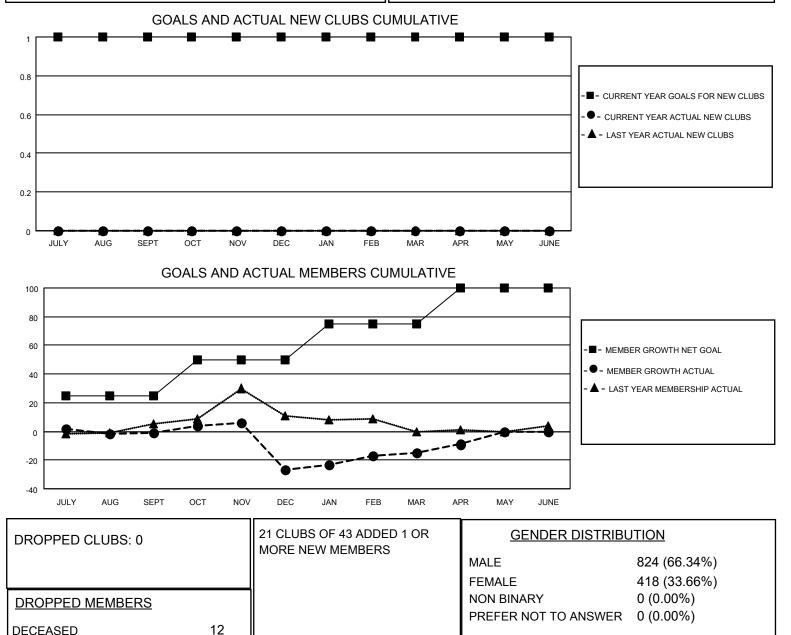

## LOCATION NEW YORK

District 20 S

Results as of: 4/30/2023

| Clubs                 |               |           |               | Members               |                        |                         |                                                    |
|-----------------------|---------------|-----------|---------------|-----------------------|------------------------|-------------------------|----------------------------------------------------|
| RESULTS FOR 2022-2023 |               |           |               | RESULTS FOR 2022-2023 |                        |                         |                                                    |
| QUARTER               | NEW CLUB GOAL | NEW CLUBS | DROPPED CLUBS | QUARTER MEMI          | BER GROWTH NET<br>GOAL | MEMBER GROWTH<br>ACTUAL | DROPPED<br>MEMBERS ACTUAL<br>(including transfers) |
| JULY/AUG/SEPT         | 1             | 0         | 0             | JULY/AUG/SEPT         | 25                     | 15                      | 16                                                 |
| OCT/NOV/DEC           | 0             | 0         | 0             | OCT/NOV/DEC           | 25                     | 29                      | 54                                                 |
| JAN/FEB/MAR           | 0             | 0         | 0             | JAN/FEB/MAR           | 25                     | 25                      | 11                                                 |
| APR/MAY/JUNE          | 0             | 0         | 0             | APR/MAY/JUNE          | 25                     | 8                       | 2                                                  |